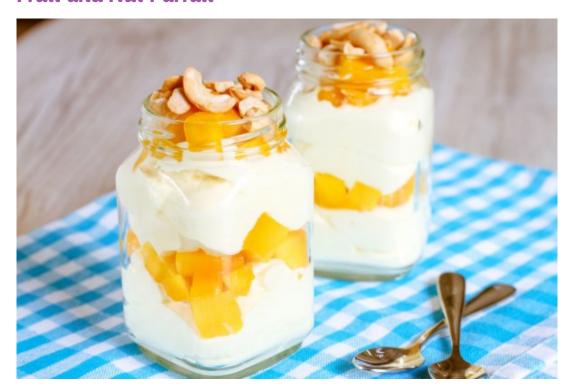

# Fruit and Nut Parfait

## **Ingredients**

- 135g mango, cut into cubes or balls plus more for garnish
- 50g roasted cashews, chopped
- 250ml whipping cream
- 37.5g Anmum plain
- 22g confectioner's sugar